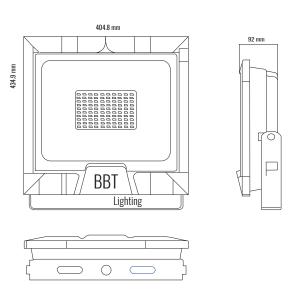

# **DIMENSION DRAW**

CONTACT: PHONE: +39 347 033 3396 EMAIL: bbt@bbtlighting.it WWW.BBTLIGHTING.IT

## MATERIAL

Die-cast aluminium, Transparent 4mm

tempred-Glass

Aluminum frame

Steel Galvanized and painted bracket

| Model:                              | BIANCO                   |
|-------------------------------------|--------------------------|
| Format:                             | Square                   |
| Location:                           | Exterior                 |
| Wattage:                            | 300W                     |
| Materials:                          | Aluminium                |
| Led Color:                          | 3000K / 4000K / 6500K    |
| Product Dimension:                  | 435*405*92mm             |
|                                     |                          |
| IP Code:                            | 65                       |
| IP Code:<br>Fixation:               | 65<br>Surface            |
|                                     |                          |
| Fixation:                           | Surface                  |
| Fixation:<br>CRI :                  | Surface<br>80            |
| Fixation:<br>CRI :<br>Lumen Output: | Surface<br>80<br>36000LM |