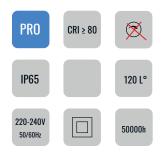

## **CHARACTERISTICS**

LEDs: 3030

Nomial efficacy: 120LM/W

Maximum LED: 1000mA

Lifetime L90B10:>50,000 hours

Luminous flux and efficacy at 4000°K and CRI>70

Luminous flux tolerance <+/-3%

Values may be subject to change du LED binning.

#### **OPENING/BEAM**

High efficiency Ra>80 LED. 120°

## MATERIAL

Die-cast aluminium, Transparent 4mm

tempred-Glass

Aluminum frame

Steel Galvanized and painted bracket

| Model:                              | BIANCO                   |
|-------------------------------------|--------------------------|
| Format:                             | Square                   |
| Location:                           | Exterior                 |
| Wattage:                            | 300W                     |
| Materials:                          | Aluminium                |
| Led Color:                          | 3000K / 4000K / 6500K    |
| Product Dimension:                  | 435*405*92mm             |
|                                     |                          |
| IP Code:                            | 65                       |
| IP Code:<br>Fixation:               | 65<br>Surface            |
|                                     |                          |
| Fixation:                           | Surface                  |
| Fixation:<br>CRI :                  | Surface<br>80            |
| Fixation:<br>CRI :<br>Lumen Output: | Surface<br>80<br>36000LM |