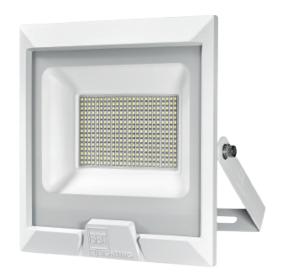

#### **TYPE**

BIANCO floodlight with low wind resistance. Comprehensive range available in five sizes with extensive optical and light distributions from 50W up to 400W to cover all applications. Can be tilted in all directions thanks to its fixing galvanized and painted bracket.

## MATERIAL

Die-cast aluminium, Transparent 4mm

tempred-Glass

Aluminum frame

Steel Galvanized and painted bracket

| Model:                              | BIANCO                   |
|-------------------------------------|--------------------------|
| Format:                             | Square                   |
| Location:                           | Exterior                 |
| Wattage:                            | 300W                     |
| Materials:                          | Aluminium                |
| Led Color:                          | 3000K / 4000K / 6500K    |
| Product Dimension:                  | 435*405*92mm             |
|                                     |                          |
| IP Code:                            | 65                       |
| IP Code:<br>Fixation:               | 65<br>Surface            |
|                                     |                          |
| Fixation:                           | Surface                  |
| Fixation:<br>CRI :                  | Surface<br>80            |
| Fixation:<br>CRI :<br>Lumen Output: | Surface<br>80<br>36000LM |